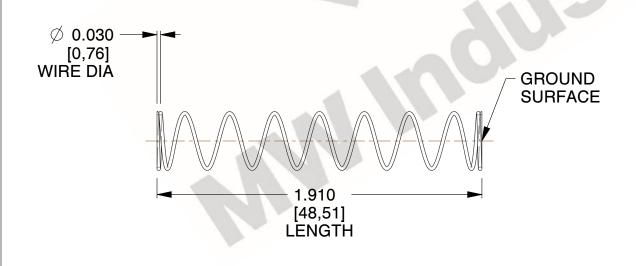

## **NOTES:**

1. Material: Stainless Steel

2. Finish: Glod Irridite

3. Ends: Closed and Ground

4. Total Coils: 10.000

Sugg. Max. Deflection: 1.300 (in)
Sugg. Max. Load: 2.300 (lbs)

7. All Drawing Dimensions are in Inches [mm]