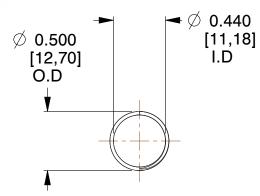

## **NOTES:**

1. Material: Stainless Steel

2. Finish: Glod Irridite

3. Ends: Closed and Ground

4. Total Coils: 10.000

Sugg. Max. Deflection: 1.300 (in)
Sugg. Max. Load: 2.300 (lbs)

7. All Drawing Dimensions are in Inches [mm]