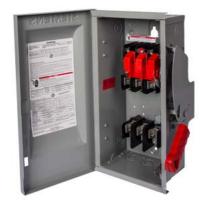

## **SIEMENS**

Data sheet US2:HF362CR

Siemens Low Voltage Circuit Protection Heavy Duty Safety Switches. 60A 3P 600V 3W FUSED HD T1 W/CLSR

| mechanical service life (switching cycles) typical | 10000                                           |
|----------------------------------------------------|-------------------------------------------------|
| fastening method                                   | SURFACE                                         |
| number of poles                                    | 3                                               |
| suitability for operation                          | DISCONNECTING MEAN FOR SERVICE ENTRANCE / LOADS |
| Electricity                                        |                                                 |
| ampacity                                           | 60 A                                            |
| supply voltage frequency rated value 50/60 Hz      | Yes                                             |
| Environmental conditions                           |                                                 |
| ambient temperature during operation maximum       | 85 °C                                           |
| ambient temperature during operation minimum       | -29 °C                                          |
| Model                                              |                                                 |
| product brand name                                 | SIEMENS                                         |
| product sub brand name                             | VBII                                            |
| product type designation                           | HEAVY DUTY SWITCH                               |
| special product feature                            | FACTORY INSTALLED R FUSE CLIPS                  |
| type of electrical connection                      | MECHANICAL LUGS                                 |
| Mechanical Design                                  |                                                 |
| design of the housing                              | TYPE 1                                          |
| design of the actuating element                    | SINGLE THROW                                    |
| material                                           | STEEL                                           |
| General product approval                           |                                                 |
| certificate of suitability                         | UL98                                            |