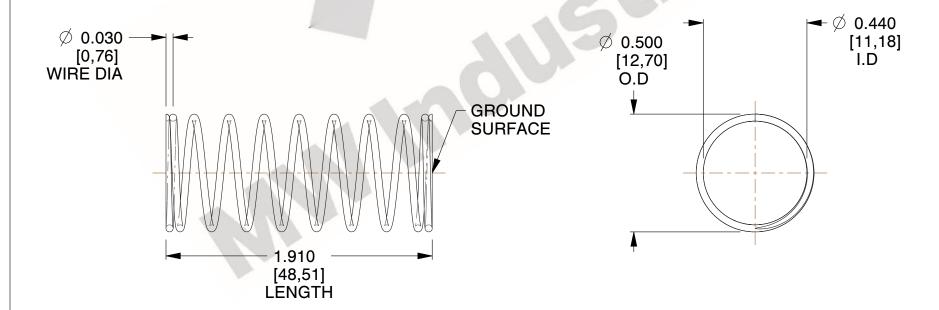

## **NOTES:**

1. Material : Spring Steel 2. Finish: Glod Irridite

3. Ends: Closed and Ground

4. Total Coils: 10.000

5. Sugg. Max. Deflection: 0.330 (in) 6. Sugg. Max. Load : 2.300 (lbs)

7. All Drawing Dimensions are in Inches [mm]

SCALE

2.454

COMPONENT

11772

**COMPRESSION SPRINGS** 

UNIT

**SPRINGS** 

INCH [mm]