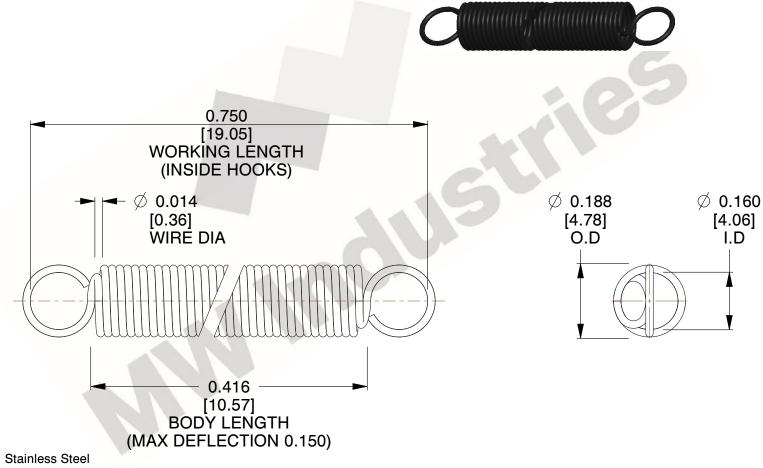

NOTES:

1. Material: Stainless Steel

2. Finish:

3. Sugg Max. Load: 0.550 (lbs) 4. Sugg Max. Deflection: 0.150 (in)

5. All Drawing Dimensions are in Inches [mm]

6. Coil

This file and any associated information and specifications are provided for reference and evaluation purposes only, and is subject to change without notice. MW Industries makes no representations, warranties or guarantees as to the appropriateness, accuracy, completeness, or suitability for any purpose, of the file, information or specifications. You are solely responsible for the use of the file, information or specifications.

> SCALE 3.000

| COMPONENT     | SPRINGS |           |
|---------------|---------|-----------|
| ZZ3-11        |         | UNIT      |
|               |         | INCH [mm] |
| EXTENSION SPE | PRINGS  | SHEET     |
|               |         | 1 of 1    |