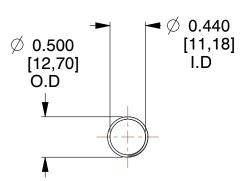

## **NOTES:**

1. Material : Spring Steel

2. Finish: Glod Irridite

3. Ends: Closed and Ground

4. Total Coils: 10.000

Sugg. Max. Deflection: 1.900 (in)
Sugg. Max. Load: 2.300 (lbs)

7. All Drawing Dimensions are in Inches [mm]