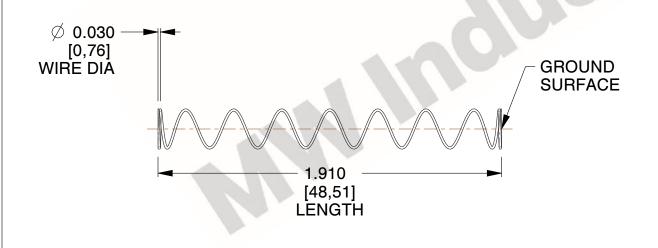

## **NOTES:**

1. Material : Spring Steel

2. Finish: Glod Irridite

3. Ends: Closed and Ground

4. Total Coils: 10.000

Sugg. Max. Deflection: 1.900 (in)
Sugg. Max. Load: 2.300 (lbs)

7. All Drawing Dimensions are in Inches [mm]