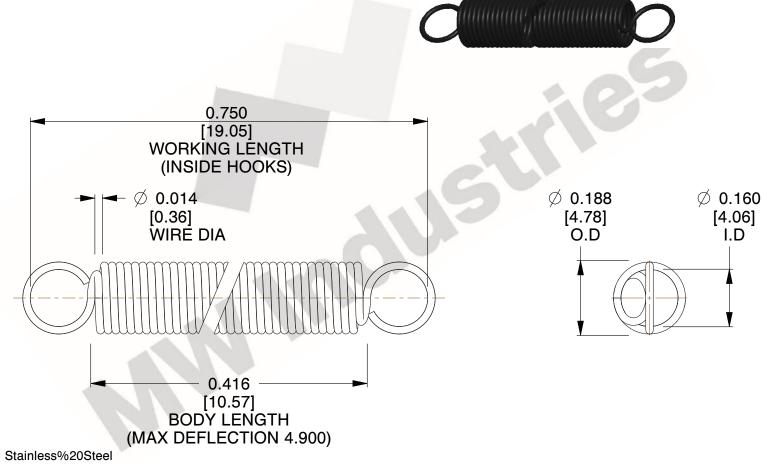

NOTES:

1. Material: Stainless%20Steel

2. Finish:

3. Sugg Max. Load: 0.550 (lbs) 4. Sugg Max. Deflection: 4.900 (in)

5. All Drawing Dimensions are in Inches [mm]

6. Coil%

This file and any associated information and specifications are provided for reference and evaluation purposes only, and is subject to change without notice. MW Industries makes no representations, warranties or guarantees as to the appropriateness, accuracy, completeness, or suitability for any purpose, of the file, information or specifications. You are solely responsible for the use of the file, information or specifications.

> SCALE 3.000

| COMPONENT     | SPRINGS |           |
|---------------|---------|-----------|
| ZZ3-11        |         | UNIT      |
|               |         | INCH [mm] |
| EXTENSION SPE | PRINGS  | SHEET     |
|               |         | 1 of 1    |