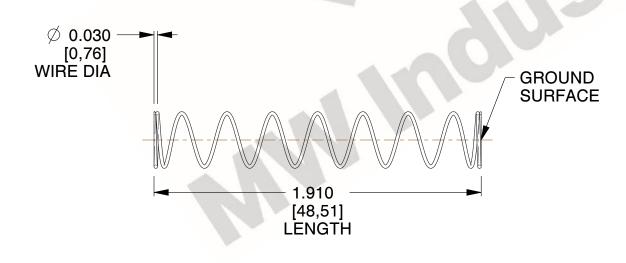

## **NOTES:**

1. Material : Spring Steel

2. Finish: Glod Irridite

3. Ends: Closed and Ground

4. Total Coils: 10.000

Sugg. Max. Deflection: 1.100 (in)
 Sugg. Max. Load: 2.300 (lbs)

7. All Drawing Dimensions are in Inches [mm]