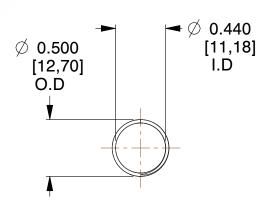

## **NOTES:**

1. Material : Spring Steel

2. Finish: Glod Irridite

3. Ends: Closed and Ground

4. Total Coils: 10.000

Sugg. Max. Deflection: 1.100 (in)
 Sugg. Max. Load: 2.300 (lbs)

7. All Drawing Dimensions are in Inches [mm]