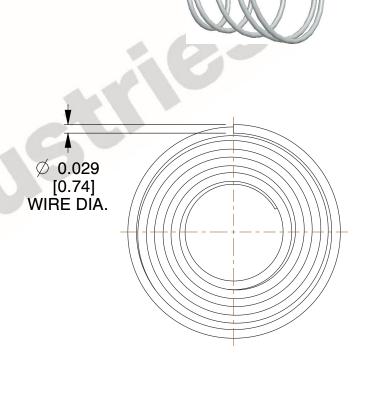

## **NOTES:**

1. Material : 302 SS 2. Finish : None

3. Total Coils: 4.800 4. Ends: Closed

5. Wind Direction: RHW

6. All Drawing Dimensions are in Inches [mm]

This file and any associated information and specifications are provided for reference and evaluation purposes only, and is subject to change without notice. MW Industries makes no representations, warranties or guarantees as to the appropriateness, accuracy, completeness, or suitability for any purpose, of the file, information or specifications. You are solely responsible for the use of the file, information or specifications.

SCALE

3.111

TA-7025S

TAPERED SPRINGS

UNIT
INCH [mm]
SHEET
1 of 1