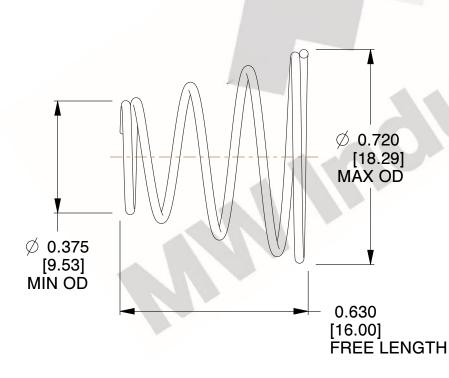

## **NOTES:**

1. Material : 302 SS 2. Finish : None

3. Total Coils: 4.800 4. Ends: Closed

5. Wind Direction: RHW

6. All Drawing Dimensions are in Inches [mm]

This file and any associated information and specifications are provided for reference and evaluation purposes only, and is subject to change without notice. MW Industries makes no representations, warranties or guarantees as to the appropriateness, accuracy, completeness, or suitability for any purpose, of the file, information or specifications. You are solely responsible for the use of the file, information or specifications.

SCALE

3.111

TA-7025S

TAPERED SPRINGS

UNIT
INCH [mm]
SHEET
1 of 1