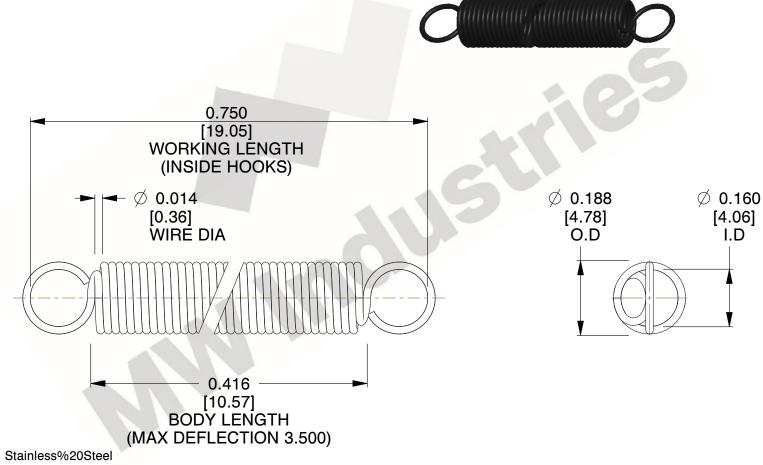

NOTES:

1. Material: Stainless%20Steel

2. Finish:

3. Sugg Max. Load: 0.550 (lbs) 4. Sugg Max. Deflection: 3.500 (in)

5. All Drawing Dimensions are in Inches [mm]

6. Coil%

This file and any associated information and specifications are provided for reference and evaluation purposes only, and is subject to change without notice. MW Industries makes no representations, warranties or guarantees as to the appropriateness, accuracy, completeness, or suitability for any purpose, of the file, information or specifications. You are solely responsible for the use of the file, information or specifications.

3.000

SCALE

COMPONENT **SPRINGS** UNIT **ZZ3-11** INCH [mm] SHEET **EXTENSION SPRINGS** 1 of 1