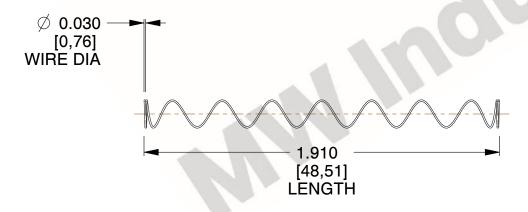

## **NOTES:**

1. Material: Stainless Steel

2. Finish: Glod Irridite

3. Ends: Closed

4. Total Coils: 10.000

Sugg. Max. Deflection: 1.600 (in)
 Sugg. Max. Load: 2.300 (lbs)

7. All Drawing Dimensions are in Inches [mm]