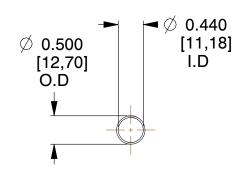

## **NOTES:**

1. Material: Stainless Steel

2. Finish: Glod Irridite

3. Ends: Closed

4. Total Coils: 10.000

Sugg. Max. Deflection: 1.600 (in)
 Sugg. Max. Load: 2.300 (lbs)

7. All Drawing Dimensions are in Inches [mm]