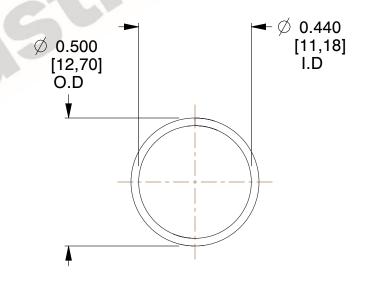

## **NOTES:**

1. Material : Spring Steel 2. Finish: Glod Irridite

3. Ends: Closed

4. Total Coils: 10.000

5. Sugg. Max. Deflection: 0.520 (in) 6. Sugg. Max. Load : 2.300 (lbs)

7. All Drawing Dimensions are in Inches [mm]