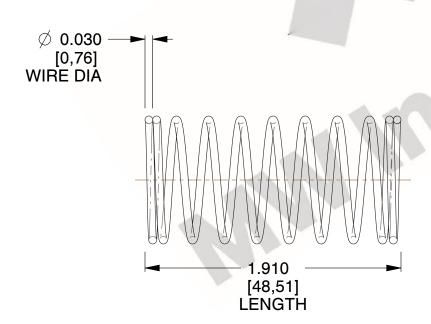

## **NOTES:**

1. Material : Spring Steel 2. Finish: Glod Irridite

3. Ends: Closed

4. Total Coils: 10.000

5. Sugg. Max. Deflection: 0.520 (in) 6. Sugg. Max. Load : 2.300 (lbs)

7. All Drawing Dimensions are in Inches [mm]