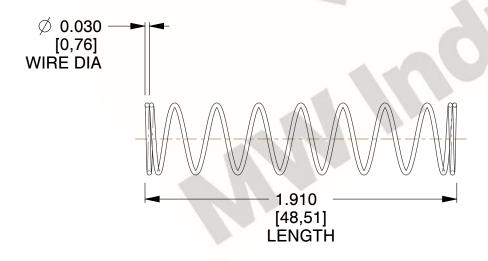

## **NOTES:**

1. Material: Stainless Steel

2. Finish: Glod Irridite

3. Ends: Closed

4. Total Coils: 10.000

Sugg. Max. Deflection: 1.200 (in)
 Sugg. Max. Load: 2.300 (lbs)

7. All Drawing Dimensions are in Inches [mm]