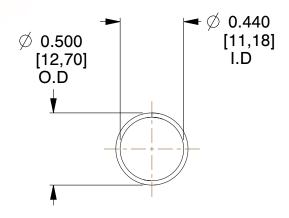

## **NOTES:**

1. Material: Stainless Steel

2. Finish: Glod Irridite

3. Ends: Closed

4. Total Coils: 10.000

Sugg. Max. Deflection: 1.200 (in)
 Sugg. Max. Load: 2.300 (lbs)

7. All Drawing Dimensions are in Inches [mm]