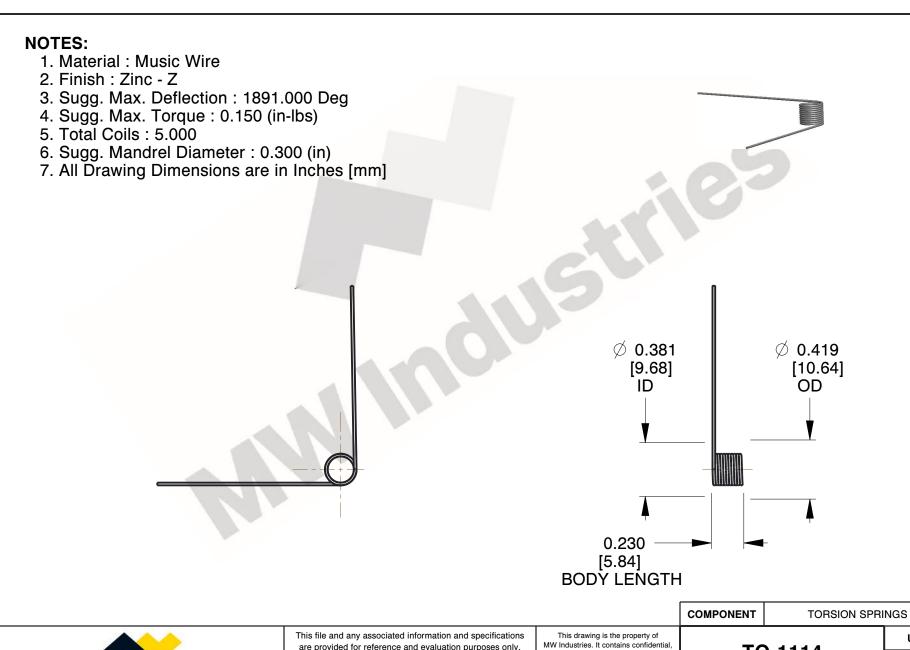

www.mwcomponents.com

800.237.5225

are provided for reference and evaluation purposes only, and is subject to change without notice. MW Industries makes no representations, warranties or guarantees as to the appropriateness, accuracy, completeness, or suitability for any purpose, of the file, information or specifications. You are solely responsible for the use of the file, information or specifications.

proprietary information that is MW Industries property. Do not disclose to or duplicate for others except as authorized by MW Industries.

1.470

SCALE

TO-1114

**TORSION SPRINGS** 

UNIT INCH [mm]

SHEET 1 of 1