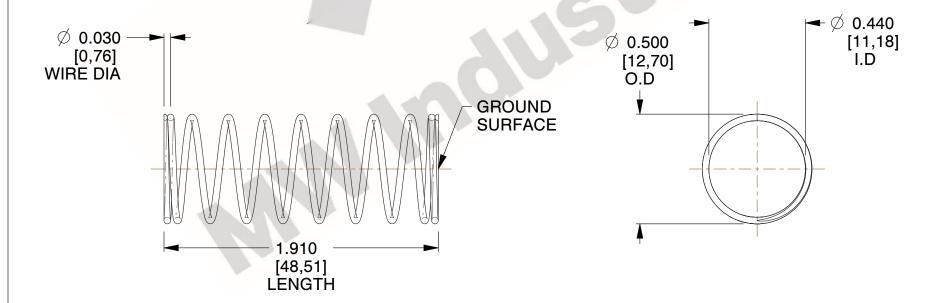

## **NOTES:**

1. Material : Music Wire 2. Finish : Glod Irridite

3. Ends: Closed and Ground

4. Total Coils: 10.000

5. Sugg. Max. Deflection: 0.390 (in)6. Sugg. Max. Load: 2.300 (lbs)

7. All Drawing Dimensions are in Inches [mm]