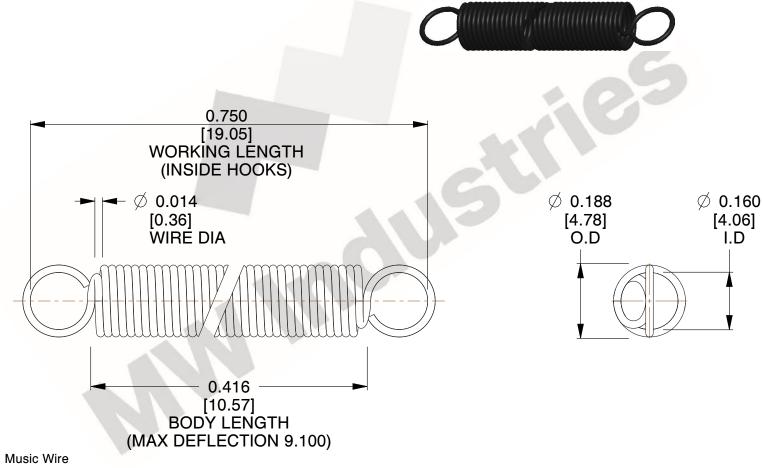

NOTES:

1. Material: Music Wire

2. Finish:

3. Sugg Max. Load: 0.550 (lbs) 4. Sugg Max. Deflection: 9.100 (in)

5. All Drawing Dimensions are in Inches [mm]

6. Coil C

This file and any associated information and specifications are provided for reference and evaluation purposes only, and is subject to change without notice. MW Industries makes no representations, warranties or guarantees as to the appropriateness, accuracy, completeness, or suitability for any purpose, of the file, information or specifications. You are solely responsible for the use of the file, information or specifications.

SCALE 3.000

| COMPONENT    | SPRINGS |           |
|--------------|---------|-----------|
| ZZ3-11       |         | UNIT      |
|              |         | INCH [mm] |
| EXTENSION SP | PRINGS  | SHEET     |
|              |         | 1 of 1    |