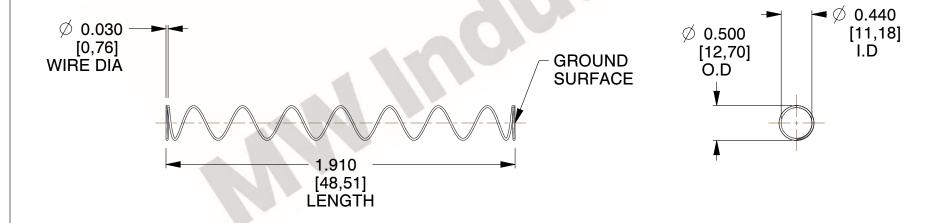

## **NOTES:**

1. Material: Stainless Steel

2. Finish: Glod Irridite

3. Ends: Closed and Ground

4. Total Coils: 10.000

5. Sugg. Max. Deflection: 1.700 (in)

6. Sugg. Max. Load : 2.300 (lbs)

7. All Drawing Dimensions are in Inches [mm]