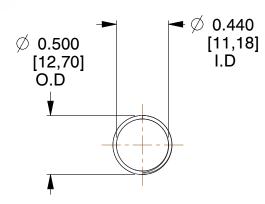

## **NOTES:**

1. Material : Music Wire 2. Finish : Glod Irridite

3. Ends: Closed and Ground

4. Total Coils: 10.000

Sugg. Max. Deflection: 0.880 (in)
 Sugg. Max. Load: 2.300 (lbs)

7. All Drawing Dimensions are in Inches [mm]