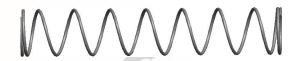

## **NOTES:**

1. Material : Music Wire 2. Finish : Glod Irridite

3. Ends: Closed and Ground

4. Total Coils: 10.000

Sugg. Max. Deflection: 0.880 (in)
 Sugg. Max. Load: 2.300 (lbs)

7. All Drawing Dimensions are in Inches [mm]