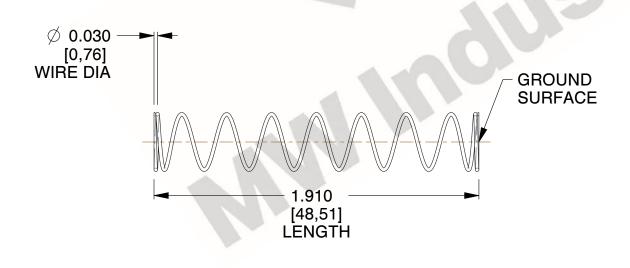

## **NOTES:**

1. Material : Music Wire 2. Finish : Glod Irridite

3. Ends: Closed and Ground

4. Total Coils: 10.000

Sugg. Max. Deflection: 0.880 (in)
 Sugg. Max. Load: 2.300 (lbs)

7. All Drawing Dimensions are in Inches [mm]