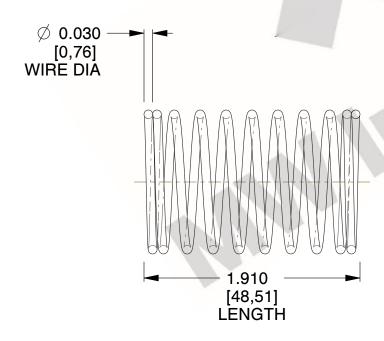

## **NOTES:**

1. Material : Spring Steel 2. Finish : Glod Irridite

3. Ends: Closed

4. Total Coils: 10.000

Sugg. Max. Deflection: 0.230 (in)
Sugg. Max. Load: 2.300 (lbs)

7. All Drawing Dimensions are in Inches [mm]

3.000

SCALE

lose

COMPRESSION SPRINGS

11772

COMPONENT

UNIT

**SPRINGS** 