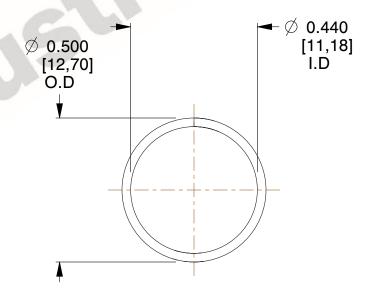

## **NOTES:**

1. Material : Spring Steel 2. Finish : Glod Irridite

3. Ends: Closed

4. Total Coils: 10.000

Sugg. Max. Deflection: 0.230 (in)
Sugg. Max. Load: 2.300 (lbs)

7. All Drawing Dimensions are in Inches [mm]

3.000

SCALE

lose

COMPRESSION SPRINGS

11772

COMPONENT

UNIT

**SPRINGS** 