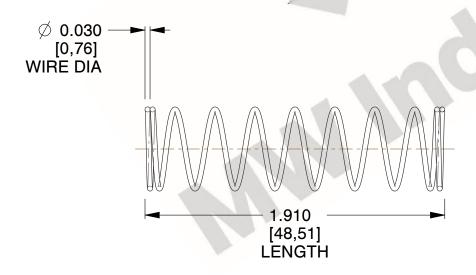

## **NOTES:**

Material : Music Wire
 Finish : Glod Irridite

3. Ends: Closed

4. Total Coils: 10.000

Sugg. Max. Deflection: 1.300 (in)
 Sugg. Max. Load: 2.300 (lbs)

7. All Drawing Dimensions are in Inches [mm]