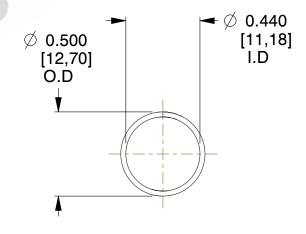

## **NOTES:**

Material : Music Wire
 Finish : Glod Irridite

3. Ends: Closed

4. Total Coils: 10.000

Sugg. Max. Deflection: 1.300 (in)
 Sugg. Max. Load: 2.300 (lbs)

7. All Drawing Dimensions are in Inches [mm]