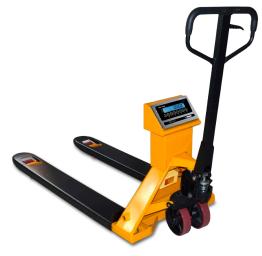

### Features

- · RS232 interface
- · Internal rechargable battery.
- Industrial rubber feet

# · High contras LED display · Auto shut-off

## Standard Functions

- Weighing
- · Parts counting
- · Dynamic weighing

- Checkweighing
- Hold function

# Accesories Included

· Power adapter.

### TECHNICAL DATA

Model

Capacity

Readability

Repeatability

Linearity

Weighing Units

Calibration

Fork Size

Stabilization Time

Interface

Display

Housing

**Operating Environment** 

Overall Dimensions

Power Supply

Net Weight Warranty

VE-PTS2000

2000kg / 5000lb

0.5kg / 1lb

±2 kg / 4.4lb

±2 kg / 4.4lb

kg, lb

External

1150x160mm / 45x6"

2 seconds

RS323

LCD, digit height 25mm / 1"

Mild steel base

-10° to 40°C / 14° to 104°F

550 x 1525 x 1175mm / 22" x 60" x 46"

110/240V, 50/60 Hz AC Adapter and rechargeable battery

125 kg / 276 lbs

1 year