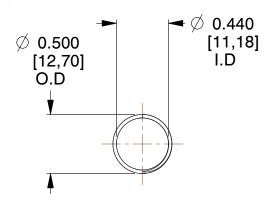

## **NOTES:**

1. Material: Stainless Steel

2. Finish: Glod Irridite

3. Ends: Closed and Ground

4. Total Coils: 10.000

Sugg. Max. Deflection: 1.700 (in)
Sugg. Max. Load: 2.300 (lbs)

7. All Drawing Dimensions are in Inches [mm]

1.231

SCALE

11772

COMPONENT

COMPRESSION SPRINGS

UNIT INCH [mm]

iS SHEET

**SPRINGS** 