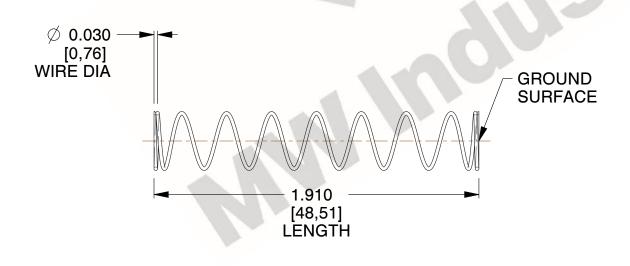

## **NOTES:**

1. Material: Stainless Steel

2. Finish: Glod Irridite

3. Ends: Closed and Ground

4. Total Coils: 10.000

Sugg. Max. Deflection: 1.700 (in)
Sugg. Max. Load: 2.300 (lbs)

7. All Drawing Dimensions are in Inches [mm]

1.231

SCALE

11772

COMPONENT

COMPRESSION SPRINGS

UNIT INCH [mm]

iS SHEET

**SPRINGS** 