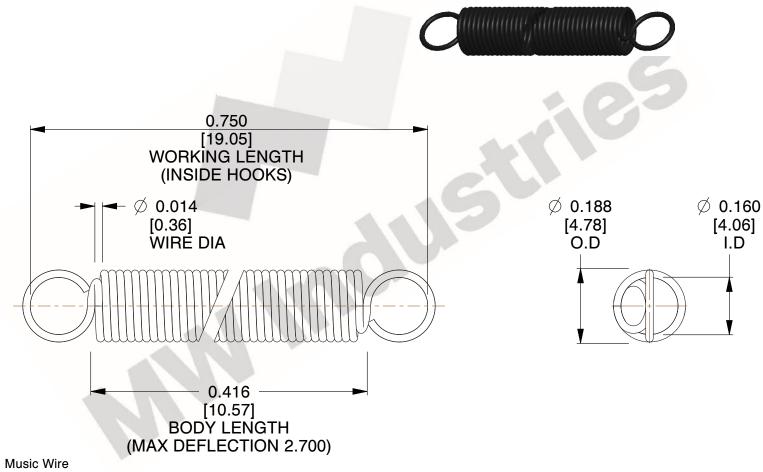

NOTES:

1. Material: Music Wire

2. Finish:

3. Sugg Max. Load: 0.550 (lbs) 4. Sugg Max. Deflection: 2.700 (in)

5. All Drawing Dimensions are in Inches [mm]

6. Coil Coun

are provided for reference and evaluation purposes only, and is subject to change without notice. MW Industries makes no representations, warranties or guarantees as to the appropriateness, accuracy, completeness, or suitability for any purpose, of the file, information or specifications. You are solely responsible for the use of the file, information or specifications.