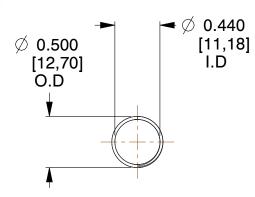

## **NOTES:**

1. Material: Stainless Steel

2. Finish: Glod Irridite

3. Ends: Closed and Ground

4. Total Coils: 10.000

Sugg. Max. Deflection: 1.800 (in)
 Sugg. Max. Load: 2.300 (lbs)

7. All Drawing Dimensions are in Inches [mm]

1.067

SCALE

11772

COMPONENT

COMPRESSION SPRINGS

UNIT
INCH [mm]
SHEET

1 of 1

**SPRINGS** 