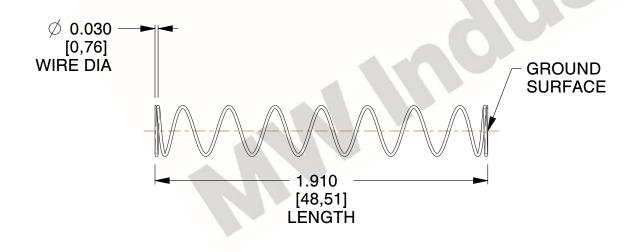

## **NOTES:**

1. Material: Stainless Steel

2. Finish: Glod Irridite

3. Ends: Closed and Ground

4. Total Coils: 10.000

Sugg. Max. Deflection: 1.800 (in)
 Sugg. Max. Load: 2.300 (lbs)

7. All Drawing Dimensions are in Inches [mm]

1.067

SCALE

11772

COMPONENT

COMPRESSION SPRINGS

UNIT
INCH [mm]
SHEET

1 of 1

**SPRINGS** 