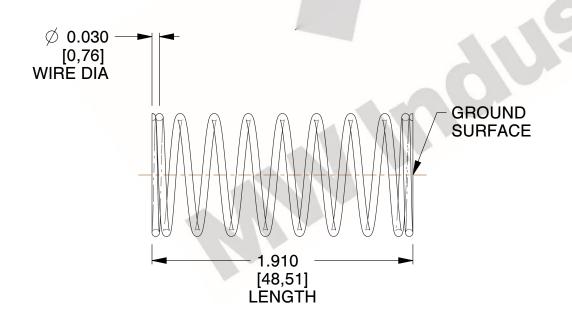

## **NOTES:**

1. Material : Spring Steel 2. Finish : Glod Irridite

3. Ends: Closed and Ground

4. Total Coils: 10.000

5. Sugg. Max. Deflection: 0.830 (in)6. Sugg. Max. Load: 2.300 (lbs)

7. All Drawing Dimensions are in Inches [mm]