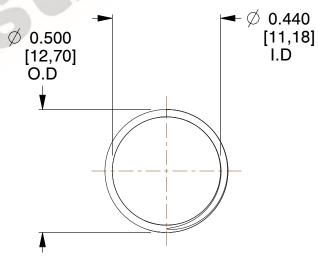

## **NOTES:**

1. Material : Spring Steel 2. Finish : Glod Irridite

3. Ends: Closed and Ground

4. Total Coils: 10.000

5. Sugg. Max. Deflection: 0.830 (in)6. Sugg. Max. Load: 2.300 (lbs)

7. All Drawing Dimensions are in Inches [mm]