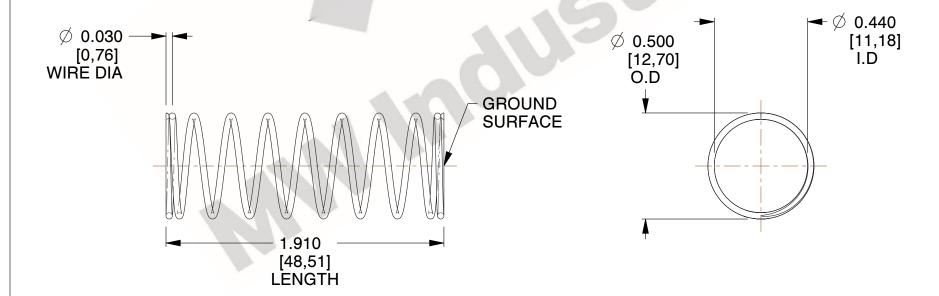

## **NOTES:**

1. Material : Spring Steel 2. Finish : Glod Irridite

3. Ends: Closed and Ground

4. Total Coils: 10.000

Sugg. Max. Deflection: 0.430 (in)
 Sugg. Max. Load: 2.300 (lbs)

7. All Drawing Dimensions are in Inches [mm]

SCALE

2.210

11772

COMPONENT

COMPRESSION SPRINGS

UNIT
INCH [mm]
SHEET

1 of 1

**SPRINGS** 