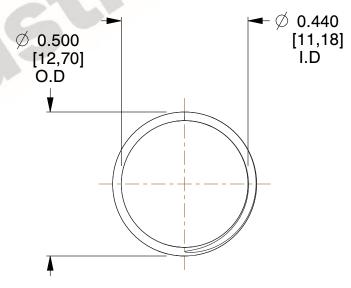

## **NOTES:**

1. Material: Music Wire 2. Finish: Glod Irridite

3. Ends: Closed and Ground

4. Total Coils: 10.000

5. Sugg. Max. Deflection: 0.520 (in) 6. Sugg. Max. Load : 2.300 (lbs)

7. All Drawing Dimensions are in Inches [mm]

SCALE

3.000

11772

COMPONENT

**COMPRESSION SPRINGS** 

UNIT

**SPRINGS** 

INCH [mm]