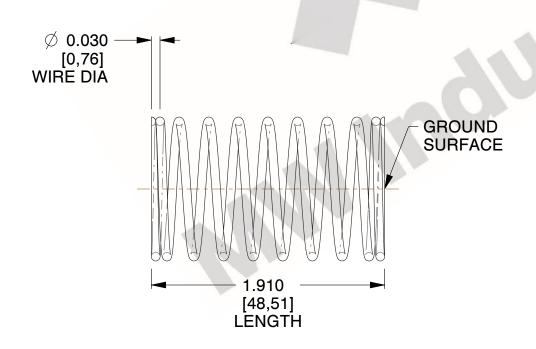

## **NOTES:**

1. Material: Music Wire 2. Finish: Glod Irridite

3. Ends: Closed and Ground

4. Total Coils: 10.000

5. Sugg. Max. Deflection: 0.520 (in) 6. Sugg. Max. Load : 2.300 (lbs)

7. All Drawing Dimensions are in Inches [mm]

SCALE

3.000

11772

COMPONENT

**COMPRESSION SPRINGS** 

UNIT

**SPRINGS** 

INCH [mm]