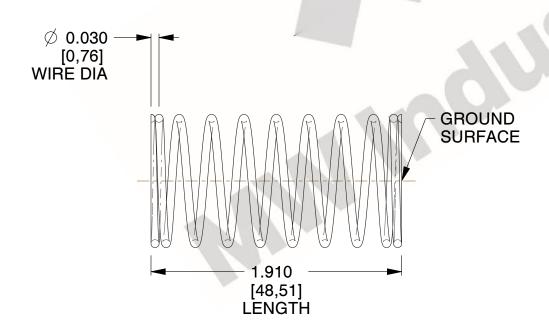

## **NOTES:**

1. Material : Stainless Steel

2. Finish: Glod Irridite

3. Ends: Closed and Ground

4. Total Coils: 10.000

Sugg. Max. Deflection: 0.430 (in)
 Sugg. Max. Load: 2.300 (lbs)

7. All Drawing Dimensions are in Inches [mm]