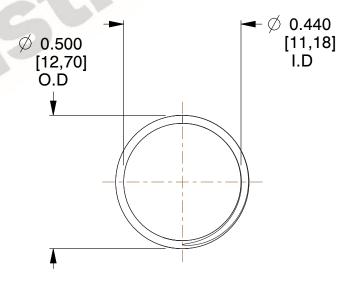

## **NOTES:**

1. Material : Stainless Steel

2. Finish: Glod Irridite

3. Ends: Closed and Ground

4. Total Coils: 10.000

Sugg. Max. Deflection: 0.430 (in)
 Sugg. Max. Load: 2.300 (lbs)

7. All Drawing Dimensions are in Inches [mm]