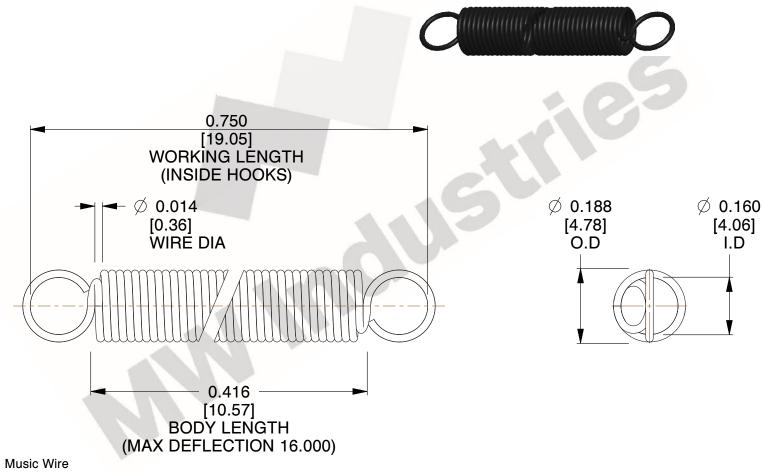

NOTES:

1. Material: Music Wire

2. Finish:

3. Sugg Max. Load: 0.550 (lbs) 4. Sugg Max. Deflection: 16.000 (in)

5. All Drawing Dimensions are in Inches [mm]

6. Coil Count,

www.mwcomponents.com

800.237.5225