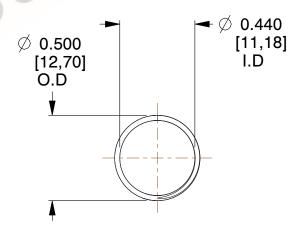

## **NOTES:**

1. Material : Spring Steel 2. Finish : Glod Irridite

3. Ends: Closed and Ground

4. Total Coils: 10.000

Sugg. Max. Deflection: 0.420 (in)
 Sugg. Max. Load: 2.300 (lbs)

7. All Drawing Dimensions are in Inches [mm]