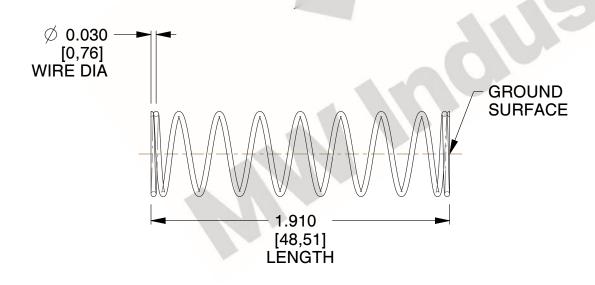

## **NOTES:**

1. Material : Spring Steel 2. Finish : Glod Irridite

3. Ends: Closed and Ground

4. Total Coils: 10.000

Sugg. Max. Deflection: 0.420 (in)
 Sugg. Max. Load: 2.300 (lbs)

7. All Drawing Dimensions are in Inches [mm]

1.778

SCALE

11772

COMPONENT

COMPRESSION SPRINGS

UNIT
INCH [mm]
SHEET

**SPRINGS** 

1 of 1