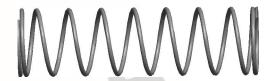

## **NOTES:**

1. Material : Spring Steel 2. Finish : Glod Irridite

3. Ends: Closed and Ground

4. Total Coils: 10.000

Sugg. Max. Deflection: 0.420 (in)
 Sugg. Max. Load: 2.300 (lbs)

7. All Drawing Dimensions are in Inches [mm]