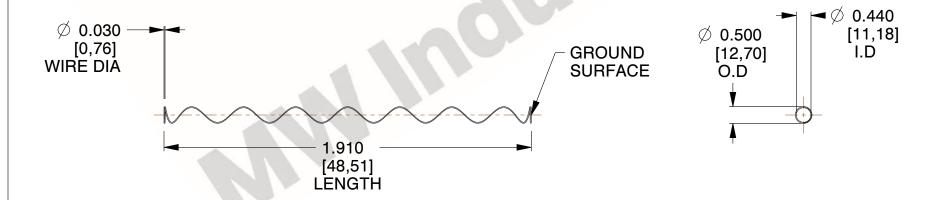

## **NOTES:**

Material : Spring Steel
 Finish : Glod Irridite

3. Ends: Closed and Ground

4. Total Coils: 10.000

Sugg. Max. Deflection: 5.500 (in)
 Sugg. Max. Load: 2.300 (lbs)

7. All Drawing Dimensions are in Inches [mm]