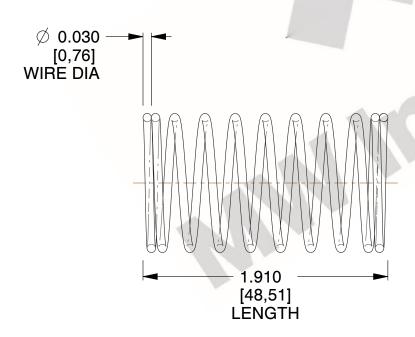

## **NOTES:**

1. Material : Spring Steel 2. Finish : Glod Irridite

3. Ends: Closed

4. Total Coils: 10.000

Sugg. Max. Deflection: 0.290 (in)
Sugg. Max. Load: 2.300 (lbs)

7. All Drawing Dimensions are in Inches [mm]