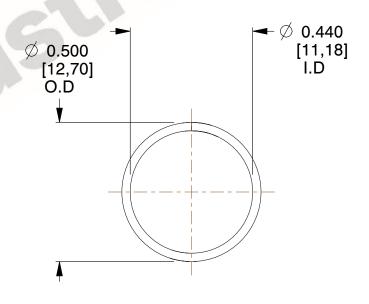

## **NOTES:**

1. Material : Spring Steel 2. Finish : Glod Irridite

3. Ends: Closed

4. Total Coils: 10.000

Sugg. Max. Deflection: 0.290 (in)
Sugg. Max. Load: 2.300 (lbs)

7. All Drawing Dimensions are in Inches [mm]