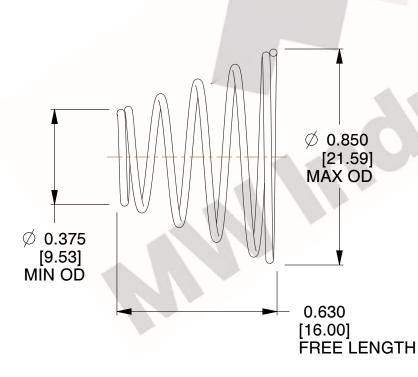

## **NOTES:**

1. Material : 302 SS 2. Finish : None

3. Total Coils: 5.700 4. Ends: Closed

5. Wind Direction: RHW

6. All Drawing Dimensions are in Inches [mm]

This file and any associated information and specifications are provided for reference and evaluation purposes only, and is subject to change without notice. MW Industries makes no representations, warranties or guarantees as to the appropriateness, accuracy, completeness, or suitability for any purpose, of the file, information or specifications. You are solely responsible for the use of the file, information or specifications.

SCALE

2.647

**COMPONENT** 

TAPERED SPRINGS

**TA-7025S** 

**TAPERED SPRINGS** 

INCH [mm]

UNIT