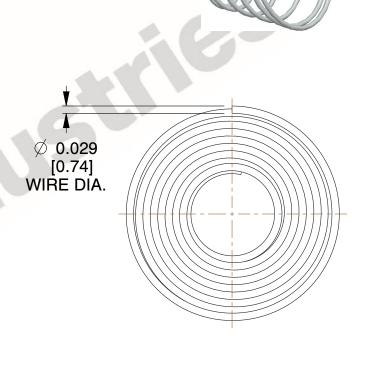

## **NOTES:**

1. Material : 302 SS 2. Finish : None

3. Total Coils: 5.700 4. Ends: Closed

5. Wind Direction: RHW

6. All Drawing Dimensions are in Inches [mm]

This file and any associated information and specifications are provided for reference and evaluation purposes only, and is subject to change without notice. MW Industries makes no representations, warranties or guarantees as to the appropriateness, accuracy, completeness, or suitability for any purpose, of the file, information or specifications. You are solely responsible for the use of the file, information or specifications.

SCALE

2.647

**COMPONENT** 

TAPERED SPRINGS

**TA-7025S** 

**TAPERED SPRINGS** 

INCH [mm]

UNIT