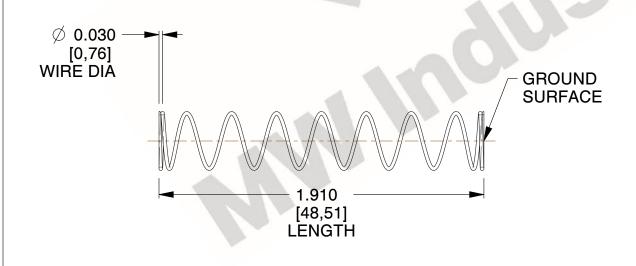

## **NOTES:**

1. Material: Stainless Steel

2. Finish: Glod Irridite

3. Ends: Closed and Ground

4. Total Coils: 10.000

5. Sugg. Max. Deflection: 0.810 (in) 6. Sugg. Max. Load: 2.300 (lbs)

7. All Drawing Dimensions are in Inches [mm]

SCALE

1.231

11772

COMPONENT

**COMPRESSION SPRINGS** 

UNIT

**SPRINGS** 

INCH [mm]