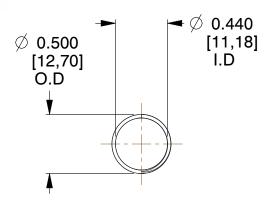

## **NOTES:**

1. Material: Stainless Steel

2. Finish: Glod Irridite

3. Ends: Closed and Ground

4. Total Coils: 10.000

5. Sugg. Max. Deflection: 0.810 (in) 6. Sugg. Max. Load: 2.300 (lbs)

7. All Drawing Dimensions are in Inches [mm]

SCALE

1.231

11772

COMPONENT

**COMPRESSION SPRINGS** 

UNIT

**SPRINGS** 

INCH [mm]