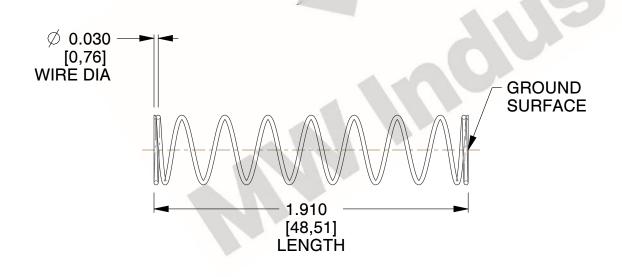

## **NOTES:**

1. Material: Stainless Steel

2. Finish: Glod Irridite

3. Ends: Closed and Ground

4. Total Coils: 10.000

Sugg. Max. Deflection: 0.760 (in)
 Sugg. Max. Load: 2.300 (lbs)

7. All Drawing Dimensions are in Inches [mm]