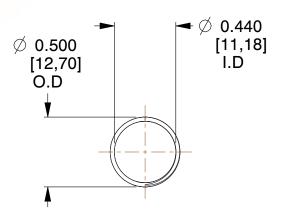

## **NOTES:**

1. Material: Stainless Steel

2. Finish: Glod Irridite

3. Ends: Closed and Ground

4. Total Coils: 10.000

Sugg. Max. Deflection: 0.760 (in)
 Sugg. Max. Load: 2.300 (lbs)

7. All Drawing Dimensions are in Inches [mm]