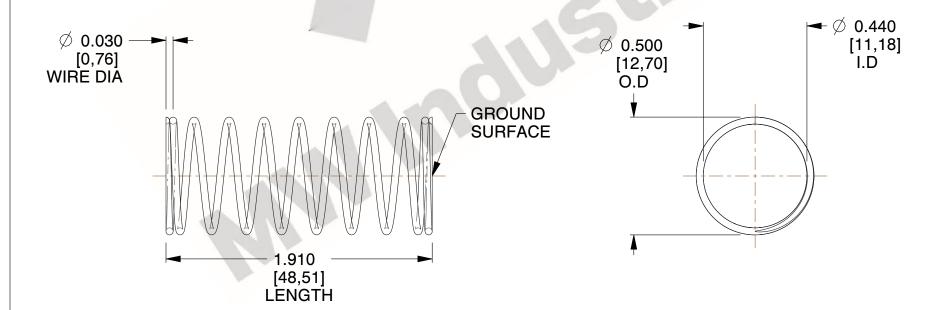

## **NOTES:**

1. Material: Stainless Steel

2. Finish: Glod Irridite 3. Ends: Closed and Ground

4. Total Coils: 10.000

5. Sugg. Max. Deflection: 0.580 (in) 6. Sugg. Max. Load : 2.300 (lbs)

7. All Drawing Dimensions are in Inches [mm]