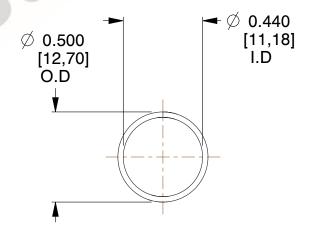

## **NOTES:**

1. Material: Stainless Steel

2. Finish: Glod Irridite

3. Ends: Closed

4. Total Coils: 10.000

5. Sugg. Max. Deflection: 1.100 (in) 6. Sugg. Max. Load: 2.300 (lbs)

7. All Drawing Dimensions are in Inches [mm]

1.878

SCALE

11772

COMPONENT

COMPRESSION SPRINGS

UNIT
INCH [mm]
SHEET

1 of 1

**SPRINGS** 