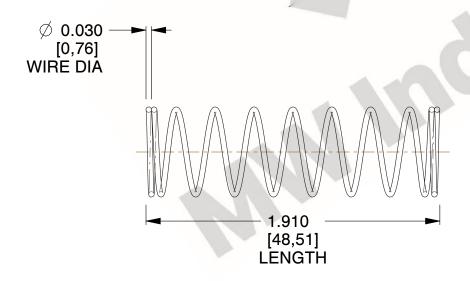

## **NOTES:**

1. Material: Stainless Steel

2. Finish: Glod Irridite

3. Ends: Closed

4. Total Coils: 10.000

5. Sugg. Max. Deflection: 1.100 (in) 6. Sugg. Max. Load: 2.300 (lbs)

7. All Drawing Dimensions are in Inches [mm]

1.878

SCALE

11772

COMPONENT

COMPRESSION SPRINGS

UNIT
INCH [mm]
SHEET

1 of 1

**SPRINGS** 