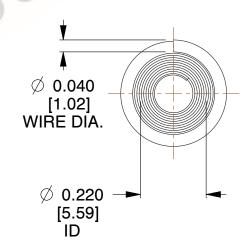

## **NOTES:**

1. Material: Spring Steel 2. Total Coils: 11.000 3. Solid Height: 0.450 (in)

4. Finish: ZINC 5. Ends: Closed

6. All Drawing Dimensions are in Inches [mm]

**COMPONENT** 

800.237.5225

This file and any associated information and specifications are provided for reference and evaluation purposes only, and is subject to change without notice. MW Industries makes no representations, warranties or guarantees as to the appropriateness, accuracy, completeness, or suitability for any purpose, of the file, information or specifications. You are solely responsible for the use of the file, information or specifications.

3.110

SCALE

**TA-2204CS** 

**TAPERED SPRINGS** 

UNIT

**TAPERED SPRINGS** 

INCH [mm]

SHEET 1 of 1