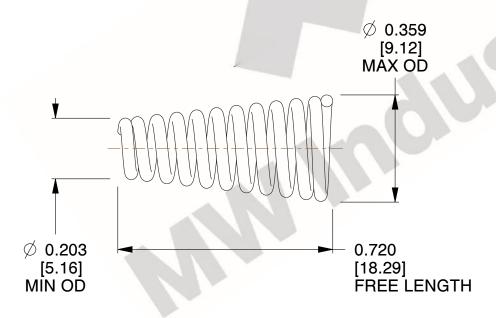

## **NOTES:**

1. Material: Spring Steel 2. Total Coils: 11.000 3. Solid Height: 0.450 (in)

4. Finish: ZINC 5. Ends: Closed

6. All Drawing Dimensions are in Inches [mm]

**COMPONENT** 

800.237.5225

This file and any associated information and specifications are provided for reference and evaluation purposes only, and is subject to change without notice. MW Industries makes no representations, warranties or guarantees as to the appropriateness, accuracy, completeness, or suitability for any purpose, of the file, information or specifications. You are solely responsible for the use of the file, information or specifications.

3.110

SCALE

**TA-2204CS** 

**TAPERED SPRINGS** 

UNIT

**TAPERED SPRINGS** 

INCH [mm]

SHEET 1 of 1