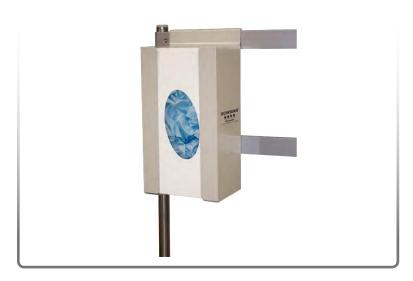

# Related Products (each sold separately):

 GL134-0412: Glove Box Dispenser - Single (shown mounted to rail below)