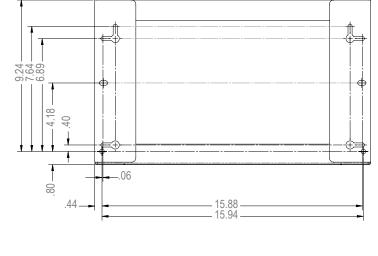

cription:**

- Glove Box Dispenser Triple Cart/Wall Mount
- · Holds three boxes of gloves
- Screw holes to mount directly to a cart or can mount to a wall
- · Quartz Beige Powder-Coated Steel

### Primary Area for Product Usage:

- Anywhere gloves are needed
- · Mounted to mobile carts

### Dispenses:

- Box(es) no larger than 5.24"W x 10.00"H x 3.75"D (13.3 cm x 25.4 cm x 9.5 cm)
- Box(es) no smaller than 4.25"W x 9.00"H x 3.00"D (10.8 cm x 22.9 cm x 7.6 cm)

## **Package Specifications:**

- · Package Quantity: 6 per case
- 21"L x 14"W x 10"H (53.3 cm x 35.6 cm x 25.4 cm)
- 17.0 lbs (7.7 kg) approximated

## **Product Specifications** (overall external dimensions):

- 16.82"W x 10.04"H x 3.79"D (42.7 cm x 25.5 cm x 9.6 cm)
- 1.8 lbs (0.8 kg) approximated

# **Mounting Specifications:**



# GL136-0412

# Glove Box Dispenser - Triple - Cart/Wall Mount

**Installation Instructions/Characteristics & Care** 

# Installation

Always mount dispensers securely prior to loading with product.



# Alternatively, dispenser can mount securely to a wall with screws approved and supplied by building maintenance.

# Parts included:

Dispenser

# **Tools Required:**

· No tools required to assemble dispenser

# Care and Construction Powder-Coated Steel

# Material Characteristics

# Designed for Long-Term, Heavy-Duty Applications

Dispensers and stands made of powder coated steel are both attractive and functional, providing years of service. Our powder coated steel dispensers and stands provide long-lasting products that hold up well in tough environments.

Powder coated steel is ideal