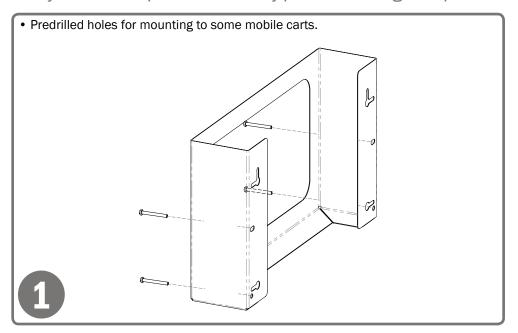

# Installation

Always mount dispensers securely prior to loading with product.

# Alternatively, dispenser can mount securely to a wall with screws approved and supplied by building maintenance.

# Parts included:

Dispenser

# **Tools Required:**

· No tools required to assemble dispenser