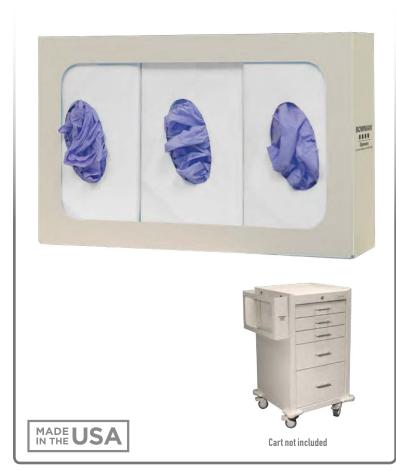

# Glove Box Dispenser - Triple - Cart/Wall Mount

# **Product Description:**

- Glove Box Dispenser Triple Cart/Wall Mount
- · Holds three boxes of gloves
- Screw holes to mount directly to a cart or can mount to a wall
- · Quartz Beige Powder-Coated Steel

### Dispenses:

- Box(es) no larger than 5.24"W x 10.00"H x 3.75"D (13.3 cm x 25.4 cm x 9.5 cm)
- Box(es) no smaller than 4.25"W x 9.00"H x 3.00"D (10.8 cm x 22.9 cm x 7.6 cm)