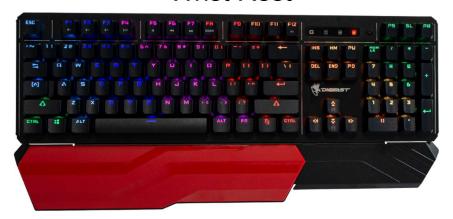

Digifast LK42 Mechanical RGB Gaming Keyboard, Optical Clicky Switches 100 million durability, Customizable Color, Water-Resistant Design, Ergonomic Wrist Rest

## **Specs**

| Brand              | Digifast                                            |
|--------------------|-----------------------------------------------------|
| Connector          | • USB                                               |
| Key Style          | Optic switch, Clicky Switch                         |
| Key Response       | • 0.2ms                                             |
| Anti-Ghosting Key  | 100% Anti-ghosting key                              |
| Gaming Keycaps     | 8 ABS Keycaps                                       |
| Hotkey             | Multimedia Hotkey                                   |
| Backlit            | Customizable RGB Animation                          |
| Backlit Brightness | Adjustable                                          |
| Spacebar           | Screw enhanced spacebar                             |
| Memory Backlight   | 6 Free driver RGB lighting modes                    |
| Key Lifetime       | Up to 100 million keystrokes                        |
| Report Rate        | • 1000Hz/1ms                                        |
| Size               | • 445x132x37mm / wrist rest: 450x70x17 mm           |
| Custom Wrist Rest  | Red piece can be replaced with included black piece |