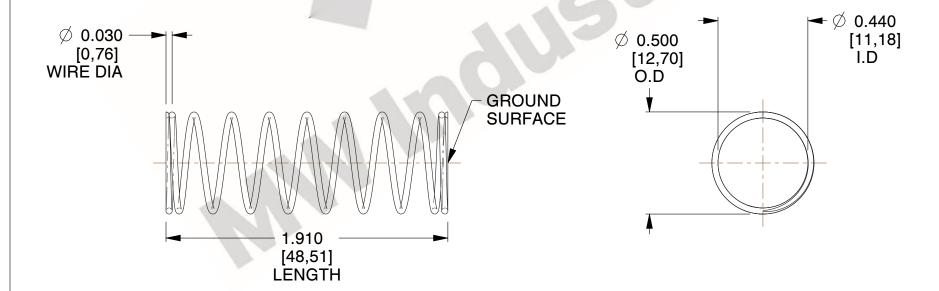

## **NOTES:**

Material : Spring Steel
 Finish : Glod Irridite

3. Ends: Closed and Ground

4. Total Coils: 10.000

Sugg. Max. Deflection: 0.530 (in)
 Sugg. Max. Load: 2.300 (lbs)

7. All Drawing Dimensions are in Inches [mm]