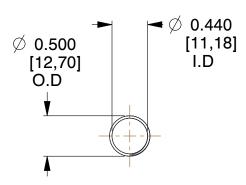

## **NOTES:**

1. Material : Spring Steel

2. Finish : Glod Irridite3. Ends : Closed and Ground

4. Total Coils: 10.000

5. Sugg. Max. Deflection: 0.480 (in)6. Sugg. Max. Load: 2.300 (lbs)

7. All Drawing Dimensions are in Inches [mm]