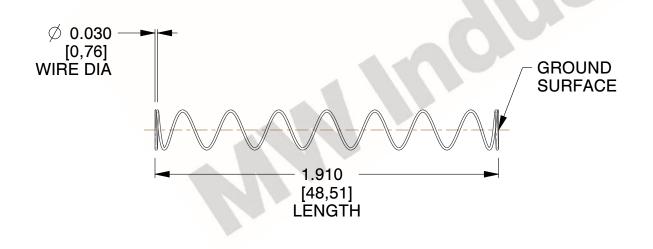

## **NOTES:**

1. Material : Spring Steel

2. Finish : Glod Irridite3. Ends : Closed and Ground

4. Total Coils: 10.000

5. Sugg. Max. Deflection: 0.480 (in)6. Sugg. Max. Load: 2.300 (lbs)

7. All Drawing Dimensions are in Inches [mm]