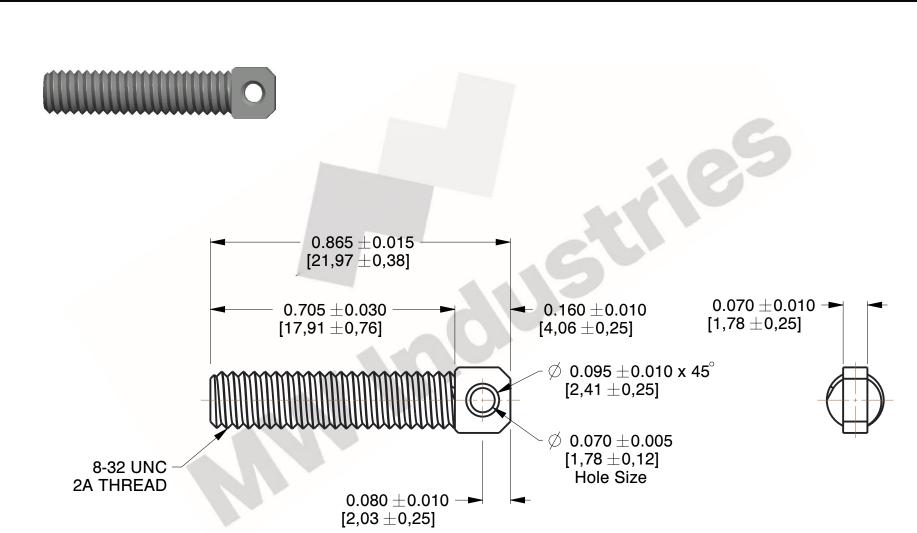

## **NOTES:**

1. Material: C 1022 Steel 2. Finish: Black Oxide

3. All Drawing Dimensions are in Inches [mm]

www.mwcomponents.com 800.237.5225

This file and any associated information and specifications are provided for reference and evaluation purposes only, and is subject to change without notice. MW Industries makes no representations, warranties or guarantees as to the appropriateness, accuracy, completeness, or suitability for any purpose, of the file, information or specifications. You are solely responsible for the use of the file, information or specifications.

## COMPONENT

SPRING ANCHORS

**CSA-50** 

UNIT INCH [mm]

**SPRING ANCHORS** 

SHEET 1 of 1