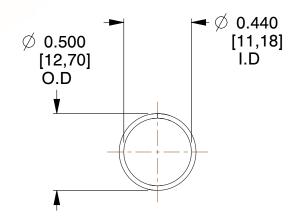

## **NOTES:**

Material : Hard Drawn
Finish : Glod Irridite

3. Ends: Closed

4. Total Coils: 10.000

5. Sugg. Max. Deflection: 0.880 (in)6. Sugg. Max. Load: 1.000 (lbs)

7. All Drawing Dimensions are in Inches [mm]