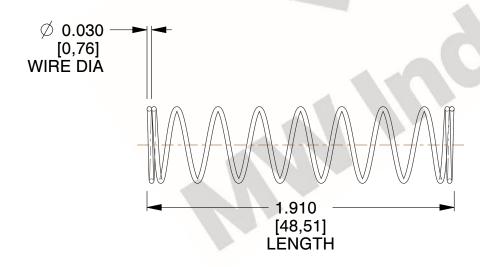

## **NOTES:**

Material : Hard Drawn
Finish : Glod Irridite

3. Ends: Closed

4. Total Coils: 10.000

5. Sugg. Max. Deflection: 0.880 (in)6. Sugg. Max. Load: 1.000 (lbs)

7. All Drawing Dimensions are in Inches [mm]