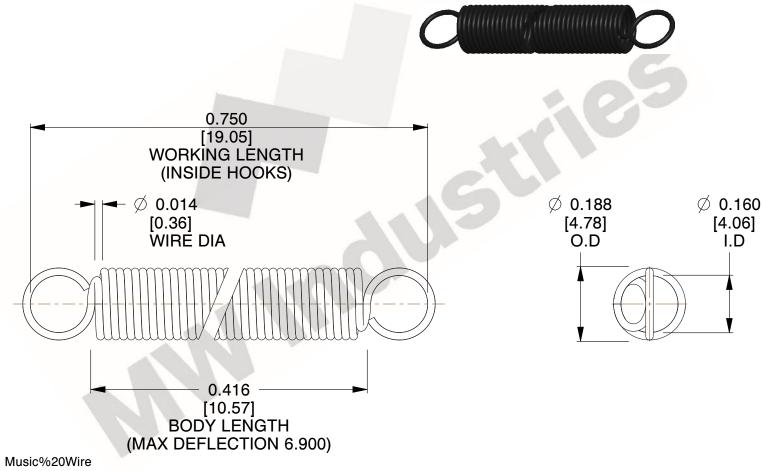

NOTES:

1. Material: Music%20Wire

2. Finish:

3. Sugg Max. Load: 0.550 (lbs) 4. Sugg Max. Deflection: 6.900 (in)

5. All Drawing Dimensions are in Inches [mm]

6. Coil%20Count%2

www.mwcomponents.com

800.237.5225

3.000

SCALE

COMPONENT **SPRINGS** UNIT **ZZ3-11** INCH [mm] SHEET **EXTENSION SPRINGS** 1 of 1