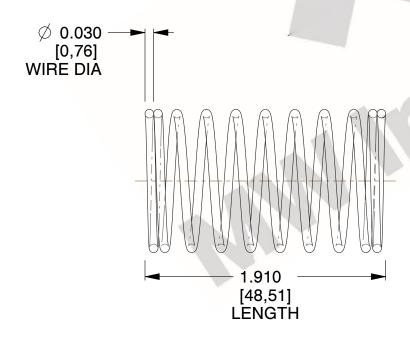

## **NOTES:**

1. Material: Stainless Steel

2. Finish: Glod Irridite

3. Ends: Closed

4. Total Coils: 10.000

5. Sugg. Max. Deflection: 0.530 (in) 6. Sugg. Max. Load: 2.300 (lbs)

7. All Drawing Dimensions are in Inches [mm]