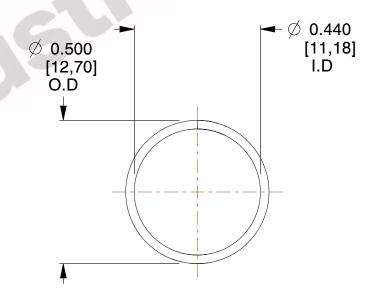

## **NOTES:**

1. Material: Stainless Steel

2. Finish: Glod Irridite

3. Ends: Closed

4. Total Coils: 10.000

5. Sugg. Max. Deflection: 0.530 (in) 6. Sugg. Max. Load: 2.300 (lbs)

7. All Drawing Dimensions are in Inches [mm]