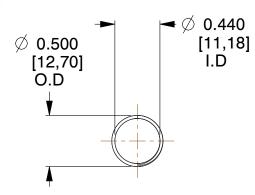

## **NOTES:**

1. Material: Stainless Steel

2. Finish: Glod Irridite

3. Ends: Closed and Ground

4. Total Coils: 10.000

5. Sugg. Max. Deflection: 2.900 (in) 6. Sugg. Max. Load: 2.300 (lbs)

7. All Drawing Dimensions are in Inches [mm]