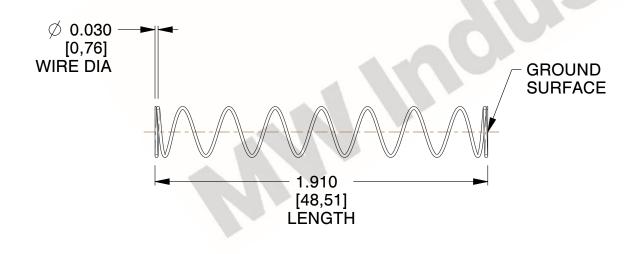

## **NOTES:**

1. Material: Stainless Steel

2. Finish: Glod Irridite

3. Ends: Closed and Ground

4. Total Coils: 10.000

5. Sugg. Max. Deflection: 2.900 (in) 6. Sugg. Max. Load: 2.300 (lbs)

7. All Drawing Dimensions are in Inches [mm]