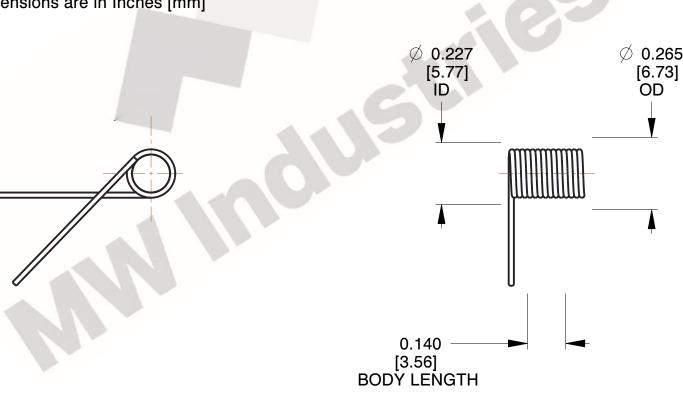

## NOTES:

1. Material: Music Wire

2. Finish: Zinc - Z

3. Sugg. Max. Deflection: 1891.000 Deg 4. Sugg. Max. Torque: 0.150 (in-lbs)

5. Total Coils : 8.375

6. Sugg. Mandrel Diameter: 0.170 (in)

7. All Drawing Dimensions are in Inches [mm]

2.840

SCALE

TO-1114

COMPONENT

TORSION SPRINGS

UNIT
INCH [mm]
SHEET

**TORSION SPRINGS**