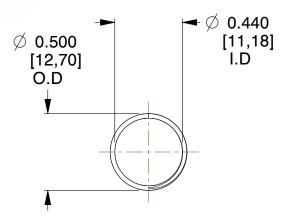

## **NOTES:**

1. Material : Stainless Steel

2. Finish: Glod Irridite

3. Ends: Closed and Ground

4. Total Coils: 10.000

Sugg. Max. Deflection: 0.820 (in)
 Sugg. Max. Load: 2.300 (lbs)

7. All Drawing Dimensions are in Inches [mm]