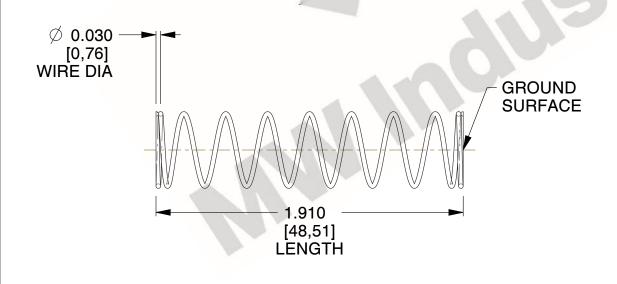

## **NOTES:**

1. Material : Stainless Steel

2. Finish: Glod Irridite

3. Ends: Closed and Ground

4. Total Coils: 10.000

Sugg. Max. Deflection: 0.820 (in)
 Sugg. Max. Load: 2.300 (lbs)

7. All Drawing Dimensions are in Inches [mm]