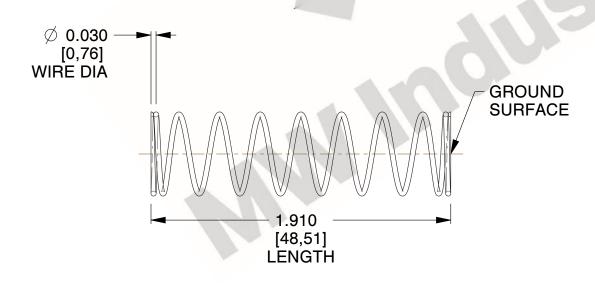

## **NOTES:**

1. Material: Spring Steel

2. Finish: Glod Irridite 3. Ends: Closed and Ground

4. Total Coils: 10.000

5. Sugg. Max. Deflection: 1.100 (in) 6. Sugg. Max. Load: 2.300 (lbs)

7. All Drawing Dimensions are in Inches [mm]