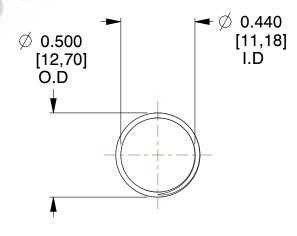

## **NOTES:**

1. Material: Spring Steel

2. Finish: Glod Irridite 3. Ends: Closed and Ground

4. Total Coils: 10.000

5. Sugg. Max. Deflection: 1.100 (in) 6. Sugg. Max. Load: 2.300 (lbs)

7. All Drawing Dimensions are in Inches [mm]