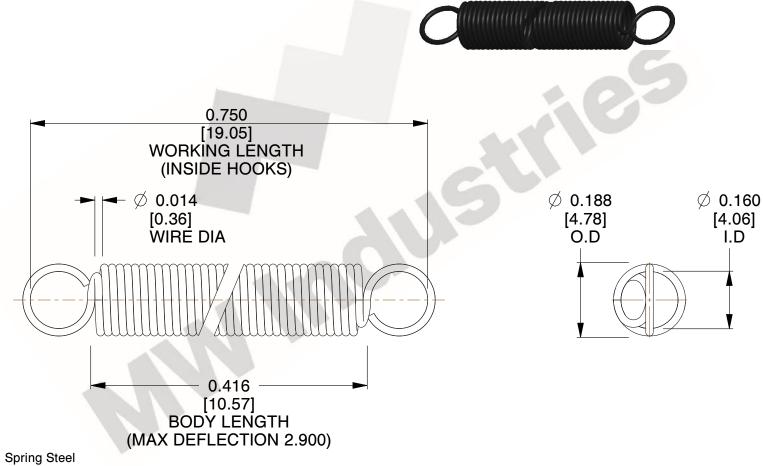

NOTES:

1. Material : Spring Steel

2. Finish:

3. Sugg Max. Load: 0.550 (lbs) 4. Sugg Max. Deflection: 2.900 (in)

5. All Drawing Dimensions are in Inches [mm]

6. Coil Coun

are provided for reference and evaluation purposes only, and is subject to change without notice. MW Industries makes no representations, warranties or guarantees as to the appropriateness, accuracy, completeness, or suitability for any purpose, of the file, information or specifications. You are solely responsible for the use of the file, information or specifications.

3.000

SCALE

**COMPONENT SPRINGS** UNIT **ZZ3-11** INCH [mm] SHEET **EXTENSION SPRINGS** 1 of 1